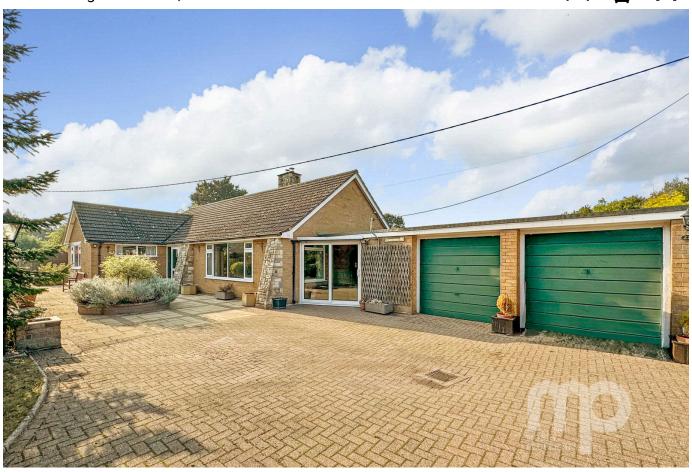

## Hackford Road, Wicklewood, NR18

Offers In Region Of £600,000

Moneyproperties are delighted to be marketing this generous family home occupying a large plot in the popular village of Wicklewood. Located on a private cul de sac the property depicts everything you would want from countryside living whilst only being a short drive to the market town of Wymondham. With versatile living throughout the property benefits from four double bedrooms, a large L-shaped living room, kitchen, sun room and annexe potential in the garden room. To the outside the property enjoys a large, private rear garden, front garden, ample offroad parking, and double garage.

- Located on a quiet cul de sac
- · Comes to market with no-onward chain
- · 21ft garden room with annexe potential
- · Double garage with off-road parking
- See our online listing for further details including flood risk, broadband speed and other material information.